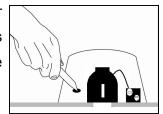

# MODEL FF135 RECESSED LIGHT COVER

Place TENMAT FF135 cover over the fixture. For optimal performance make sure that the flange of the cover is in contact with the

drywall.

If necessary, slit the cover to fit over the hanger bars and the wiring of the fixture.