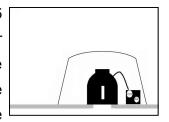

# MODEL FF135 RECESSED LIGHT COVER

Place TENMAT FF135 cover over the fixture. For optimal performance make sure that the flange of the cover is in contact with the

drywall.

If necessary, slit the cover to fit over the hanger bars and the wiring of the fixture.

The **TENMAT** FF135 Recessed Light Cover is compatible with all kind of insulation, including sprayed foam, mineral wool. fiber glass and blown-in cellulose.

NOTE: FOR APPLICATIONS IN FIRE RATED CEILINGS (1 & 2 HR) USE **TENMAT FF109 COVERS.** 