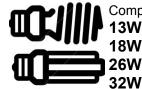

## MAXIMUM LAMP WATTAGE AND TYPE

USE WITH LAMP TYPES AND WATTAGE AS RECOMMENDED BY THE LIGHT MANUFACTURER OR TENMAT, WHICHEVER IS LOWER, IN ORDER TO AVOID THERMAL OVERLOAD.

Compact Fluorescent Lamps 120V

18W **26W** 

32W

**Directional Lamps** 65W, BR 30

**90W PAR38** 

Do not use with energy inefficient light bulbs!

WARNING - USE WITH LAMP TYPES & WATTAGES AS INDI-CATED ABOVE.

FOLLOW THE LIGHT MANUFACTURER'S RECOMMENDA-TIONS FOR INSTALLATION WITHIN ENCLOSED SPACES. NOTICE - FOR USE WITH THERMALLY PROTECTED FIX-TURE ONLY. BLINKING LIGHT MAY INDICATE IMPROPER LAMP SIZE