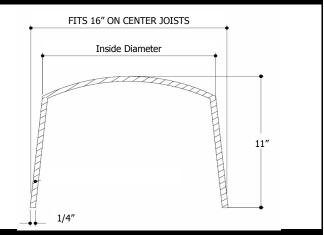

#### **PRECAUTIONS**

- Wear long sleeve, loose fitting clothing, gloves and eye protection.
- For additional information, refer to the Material Safety Data Sheet (MSDS).

Model **Inside** Inside Number Height Diameter FF135 10 3/4" 16 1/2"